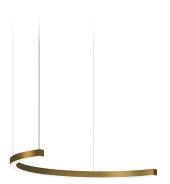

### Brooklyn Round

220-240V AC dimmable (DALI/Push DIM)

Suspension lighting fixture for interiors, with direct light emission.

Bended extruded aluminium structure in white, black or mat brass polyacrylic paint.

Extruded polycarbonate diffuser with opaline finish.

Galvanized sheet metal end caps in polyacrylic paint.

Suspension kit with griplocks and 2m (78,7") long steel cables.

2,2m (86,6") long power cable in transparent PVC.

Power canopy with pickled sheet metal ceiling bracket and covering in white polyacrylic