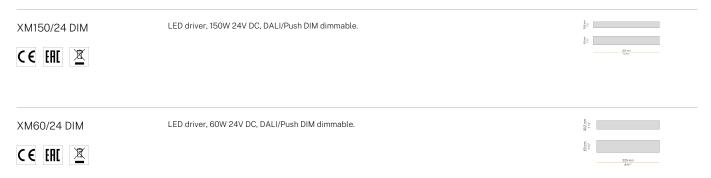

LOW WIRE TEST PERFORMANCE | 850°                     |
| PACKING DIMENSIONS         | 12,0 x 110,0 x 55,0 cm   |
|                            |                          |



Suspension lighting fixture for interiors, with direct light emission.

Bended extruded aluminium structure in white, black or mat brass polyacrylic paint.

Extruded polycarbonate diffuser with opaline finish.

Galvanized sheet metal end caps in polyacrylic paint.

Suspension kit with griplocks and 2m (78,7") long steel cables.

2,2m (86,6") long power cable in transparent PVC.

Power canopy with pickled sheet metal ceiling bracket and covering in white polyacrylic







#### **Technical drawing**





#### Polar diagram



<u>cd/klm</u> C0 - C180 - - - C90 - C270

### Brooklyn Round

#### Accessories / power supply



### Brooklyn Round

#### Accessories / power supply and fixing

XM23119.538.0099

Canopy for power supply with 8 outputs and to join 7 steel cables, for up to 8 Brooklyn Round models maximum.

\$ |\frac{1}{2}



C E EHI 🗵

### Brooklyn Round

#### Accessories / fixing

XM231/23219L

Plate for multiple suspensions.