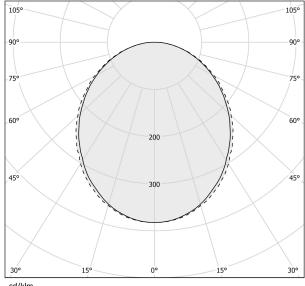

| IP40                     |
| COLOUR TOLLERANCES         | SDCM 3                   |
| GLOW WIRE TEST PERFORMANCE | 850°                     |
| PACKING DIMENSIONS         | 12,0 x 110,0 x 55,0 cm   |
|                            |                          |



Suspension lighting fixture for interiors, with direct light emission.

Bended extruded aluminium structure in white, black or mat brass polyacrylic paint.

Extruded polycarbonate diffuser with opaline finish.

Galvanized sheet metal end caps in polyacrylic paint.

Suspension kit with griplocks and 2m (78,7") long steel cables.

2,2m (86,6") long power cable in transparent PVC.

Power canopy with pickled sheet metal ceiling bracket and covering in white polyacrylic







#### **Technical drawing**





#### Polar diagram



<u>cd/klm</u> C0 - C180 - - - C90 - C270

### Brooklyn Round

#### Accessories / power supply



### Brooklyn Round

#### Accessories / power supply and fixing

XM23119.538.0099

Canopy for power supply with 8 outputs and to join 7 steel cables, for up to 8 Brooklyn Round models maximum.

\$ |\frac{1}{2}



C E EHI 🗵

### Brooklyn Round

#### Accessories / fixing

XM231/23219L

Plate for multiple suspensions.