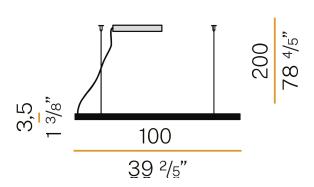

| PROTECTION DEGREE          | IP40                     |
| COLOUR TOLLERANCES         | SDCM 3                   |
| GLOW WIRE TEST PERFORMANCE | 850°                     |
| PACKING DIMENSIONS         | 12,0 x 110,0 x 55,0 cm   |
|                            |                          |



Suspension lighting fixture for interiors, with direct light emission.

Bended extruded aluminium structure in white, black or mat brass polyacrylic paint.

Extruded polycarbonate diffuser with opaline finish.

Galvanized sheet metal end caps in polyacrylic paint.

Suspension kit with griplocks and 2m (78,7") long steel cables.

2,2m (86,6") long power cable in transparent PVC.

Power canopy with pickled sheet metal ceiling bracket and covering in white polyacrylic







#### **Technical drawing**





#### Polar diagram



<u>cd/klm</u> C0 - C180 - - - C90 - C270

### Brooklyn Round

#### Accessories / power supply



### Brooklyn Round

#### Accessories / power supply and fixing

XM23119.538.0099

Canopy for power supply with 8 outputs and to join 7 steel cables, for up to 8 Brooklyn Round models maximum.

\$ |\frac{1}{2}



C E EHI 🗵

### Brooklyn Round

#### Accessories / fixing

XM231/23219L

Plate for multiple suspensions.